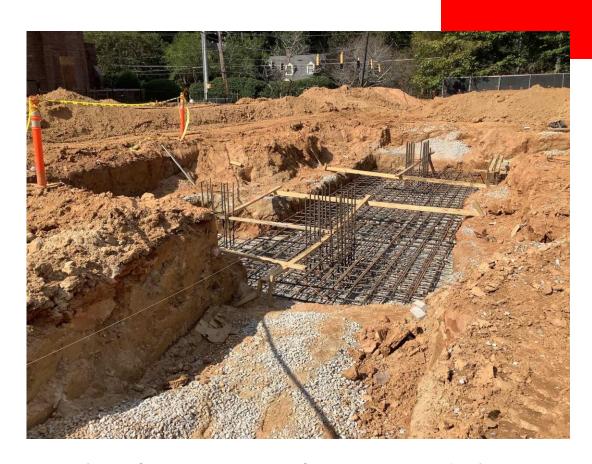

### THIS WEEK

- Sitework continues
  - Grease trap installation finishes
- Mechanical equipment relocation continues
- Mechanical, electrical and plumbing rough-in continues throughout building
- Sheetrock continues throughout building
- Sheetrock finishing continues throughout building
- Fire sprinkler installation continues
- Door frame installation continues
- Plaster repair continues at Area A and B
- Batt insulation installation continues
- Interior painting begins at Area A
- Selective demolition for cafeteria structural steel
- Rebar for new gym footings
- Cafeteria addition structural steel installation
- Concrete for new gym footings

On Schedule

Completed By: Ben Fairchild

Grease trap installation

Rebar for new gym footings and elevator shaft

### Cafeteria addition structural steel

Site grading following retaining wall demolition

Mechanical, Electrical and Plumbing rough-in at kitchen

Water heater installation