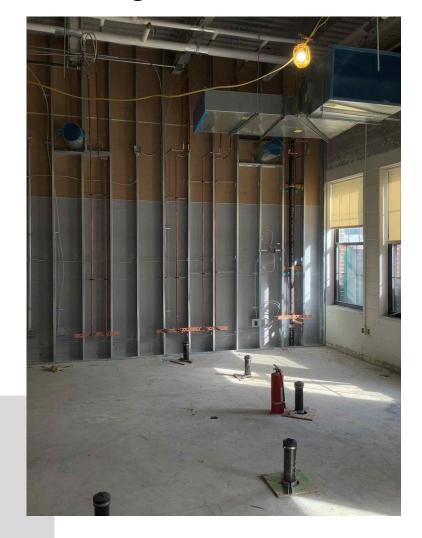

### THIS WEEK

- Sitework continues
  - Grease trap installation finishes
- Mechanical equipment relocation continues
- Mechanical, electrical and plumbing rough-in continues throughout building
- Sheetrock continues throughout building
- Sheetrock finishing continues throughout building
- Fire sprinkler installation continues
- Door frame installation continues
- Plaster repair continues at Area A and B
- Batt insulation installation continues
- Interior painting begins at Area A
- Selective demolition for cafeteria structural steel
- Rebar for new gym footings
- Cafeteria addition structural steel installation
- Concrete for new gym footings

### Cafeteria addition structural steel

Site grading following retaining wall demolition

Mechanical, Electrical and Plumbing rough-in at kitchen

Water heater installation