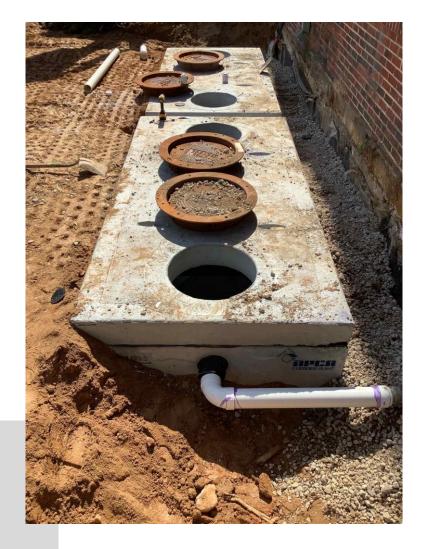

### THIS WEEK

- Sitework continues
  - Grease trap installation finishes
- Mechanical equipment relocation continues
- Mechanical, electrical and plumbing rough-in continues throughout building
- Sheetrock continues throughout building
- Sheetrock finishing continues throughout building
- Fire sprinkler installation continues
- Door frame installation continues
- Plaster repair continues at Area A and B
- Batt insulation installation continues
- Interior painting begins at Area A
- Selective demolition for cafeteria structural steel
- Rebar for new gym footings
- Cafeteria addition structural steel installation
- Concrete for new gym footings

On Schedule

Completed By: Ben Fairchild

Grease trap installation

Rebar for new gym footings and elevator shaft