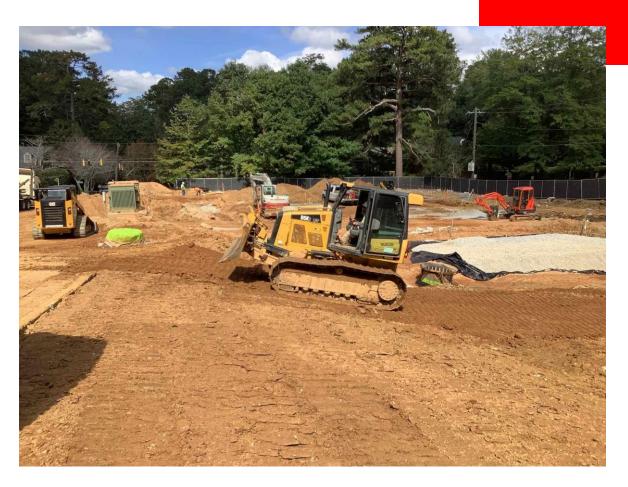

### THIS WEEK

- Sitework continues
  - Grease trap installation finishes
- Mechanical equipment relocation continues
- Mechanical, electrical and plumbing rough-in continues throughout building
- Sheetrock continues throughout building
- Sheetrock finishing continues throughout building
- Fire sprinkler installation continues
- Door frame installation continues
- Plaster repair continues at Area A and B
- Batt insulation installation continues
- Interior painting begins at Area A
- Selective demolition for cafeteria structural steel
- Rebar for new gym footings
- Cafeteria addition structural steel installation
- Concrete for new gym footings

#### **NEXT WEEK: 10.18.21 – 10.22.21**

- Sitework continues
  - Site grading
- Mechanical equipment relocation continues
- Mechanical, electrical and plumbing rough-in continues throughout building
- Sheetrock continues throughout building
- Sheetrock finishing continues throughout building
- Fire sprinkler installation continues
- Door frame installation continues
- Plaster repair continues at Area A and B
- Batt insulation installation continues
- Interior painting continues at Area A
- Hard ceiling installation in restrooms
- Fire extinguisher cabinet block-outs
- Concrete for new gym footings

### Cafeteria addition structural steel

Site grading following retaining wall demolition

Mechanical, Electrical and Plumbing rough-in at kitchen

Water heater installation