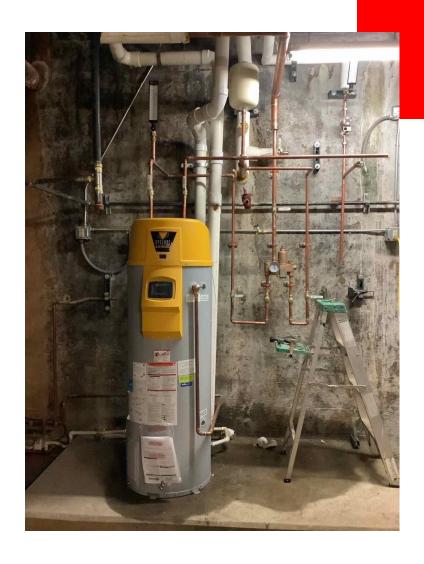

### Cafeteria addition structural steel

Site grading following retaining wall demolition

Mechanical, Electrical and Plumbing rough-in at kitchen

Water heater installation