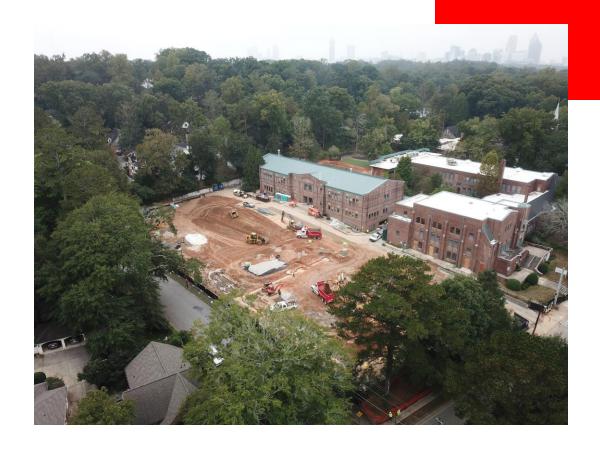

### THIS WEEK

- Sitework continues
  - Grease trap installation finishes
- Mechanical equipment relocation continues
- Mechanical, electrical and plumbing rough-in continues throughout building
- Sheetrock continues throughout building
- Sheetrock finishing continues throughout building
- Fire sprinkler installation continues
- Door frame installation continues
- Plaster repair continues at Area A and B
- Batt insulation installation continues
- Interior painting begins at Area A
- Selective demolition for cafeteria structural steel
- Rebar for new gym footings
- Cafeteria addition structural steel installation
- Concrete for new gym footings

#### **NEXT WEEK: 10.18.21 – 10.22.21**

- Sitework continues
  - Site grading
- Mechanical equipment relocation continues
- Mechanical, electrical and plumbing rough-in continues throughout building
- Sheetrock continues throughout building
- Sheetrock finishing continues throughout building
- Fire sprinkler installation continues
- Door frame installation continues
- Plaster repair continues at Area A and B
- Batt insulation installation continues
- Interior painting continues at Area A
- Hard ceiling installation in restrooms
- Fire extinguisher cabinet block-outs
- Concrete for new gym footings