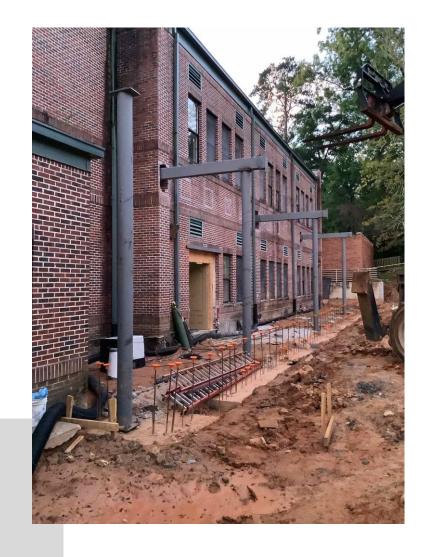

### THIS WEEK

- Sitework continues
  - Grease trap installation finishes
- Mechanical equipment relocation continues
- Mechanical, electrical and plumbing rough-in continues throughout building
- Sheetrock continues throughout building
- Sheetrock finishing continues throughout building
- Fire sprinkler installation continues
- Door frame installation continues
- Plaster repair continues at Area A and B
- Batt insulation installation continues
- Interior painting begins at Area A
- Selective demolition for cafeteria structural steel
- Rebar for new gym footings
- Cafeteria addition structural steel installation
- Concrete for new gym footings

### Cafeteria addition structural steel

Site grading following retaining wall demolition

Mechanical, Electrical and Plumbing rough-in at kitchen

Water heater installation