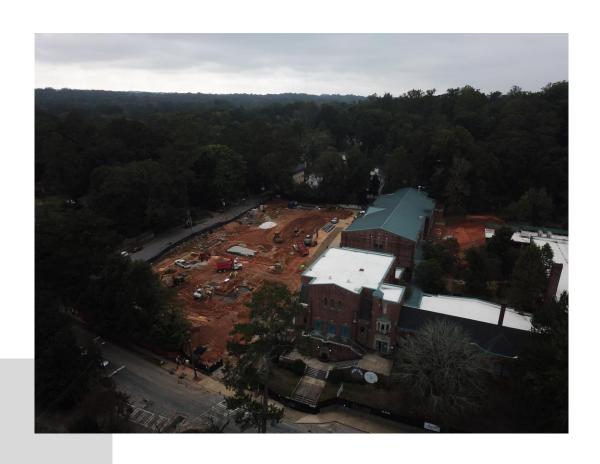

### THIS WEEK

- Sitework continues
  - Grease trap installation finishes
- Mechanical equipment relocation continues
- Mechanical, electrical and plumbing rough-in continues throughout building
- Sheetrock continues throughout building
- Sheetrock finishing continues throughout building
- Fire sprinkler installation continues
- Door frame installation continues
- Plaster repair continues at Area A and B
- Batt insulation installation continues
- Interior painting begins at Area A
- Selective demolition for cafeteria structural steel
- Rebar for new gym footings
- Cafeteria addition structural steel installation
- Concrete for new gym footings

#### **NEXT WEEK: 10.18.21 – 10.22.21**

- Sitework continues
  - Site grading
- Mechanical equipment relocation continues
- Mechanical, electrical and plumbing rough-in continues throughout building
- Sheetrock continues throughout building
- Sheetrock finishing continues throughout building
- Fire sprinkler installation continues
- Door frame installation continues
- Plaster repair continues at Area A and B
- Batt insulation installation continues
- Interior painting continues at Area A
- Hard ceiling installation in restrooms
- Fire extinguisher cabinet block-outs
- Concrete for new gym footings